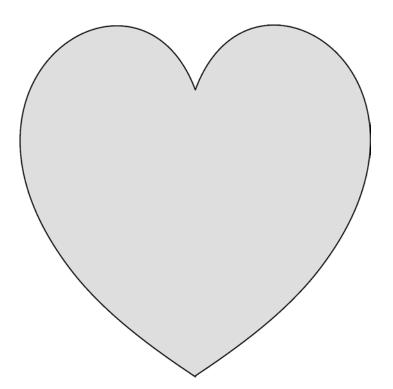

## **BLOCK CONSTRUCTION**

- Using the provided template, make 4" finished heart block. Use any kind of applique including fusible, needle turn, hand or machine applique, satin stitched, blanket stitched, etc.
- 2. Use beads, buttons, applique, embroidery, felt scraps or anything else you choose to embellish your heart.